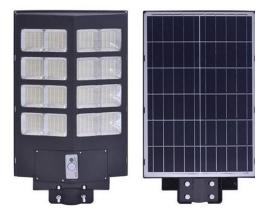

## SAL500W

| Technic                | al Specifications                 |
|------------------------|-----------------------------------|
| Model                  | SAL500w                           |
|                        | IP65, Anti Aging, Anti Corrosion, |
| Shell Attributes       | Anti-UV                           |
| Housing Material       | ABS                               |
| Lense Material         | Optical Polycarbonate             |
| Solar Panel Material   | Polycrystalline Silicon           |
| Beam Angle             | 120*60                            |
| Input Voltage          | 6V 30W                            |
| Luminous Efficiency    | >100lm/w                          |
| Luminous Flux          | 12,500-50,000lm                   |
| LED Chips              | 800SMD                            |
| ChargeTime             | 6-8 Hours                         |
| Power Supply           | Solar                             |
| LED Output             | 500w                              |
| Color Rendering Index  | RA <u>&gt;</u> 70                 |
| ColorTemp              | 2700-6500k                        |
| RunTime on Full Charge | 12/36 Hours                       |
| Sensor                 | Occupancy + Dusk to Dawn          |
| Remote Control         | Yes                               |
| Lighting Mode          | Multiple                          |
| WorkingTemp            | -40 to 135°                       |
| Lifespan (hours)       | 50,000                            |
| Weight (Ibs)           | 9                                 |
| Size (in)              | 27*3*13                           |
| Certificate            | CE, ROSH, ISO9001                 |
| Install Height         | 18-22ft                           |
| Warranty               | 1 yr                              |