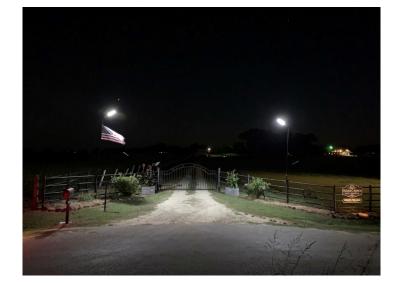

## SAL500W







| Technic                | al Specifications                 |
|------------------------|-----------------------------------|
| Model                  | SAL500w                           |
|                        | IP65, Anti Aging, Anti Corrosion, |
| Shell Attributes       | Anti-UV                           |
| Housing Material       | ABS                               |
| Lense Material         | Optical Polycarbonate             |
| Solar Panel Material   | Polycrystalline Silicon           |
| Beam Angle             | 120*60                            |
| Input Voltage          | 6V 30W                            |
| Luminous Efficiency    | >100lm/w                          |
| Luminous Flux          | 12,500-50,000lm                   |
| LED Chips              | 800SMD